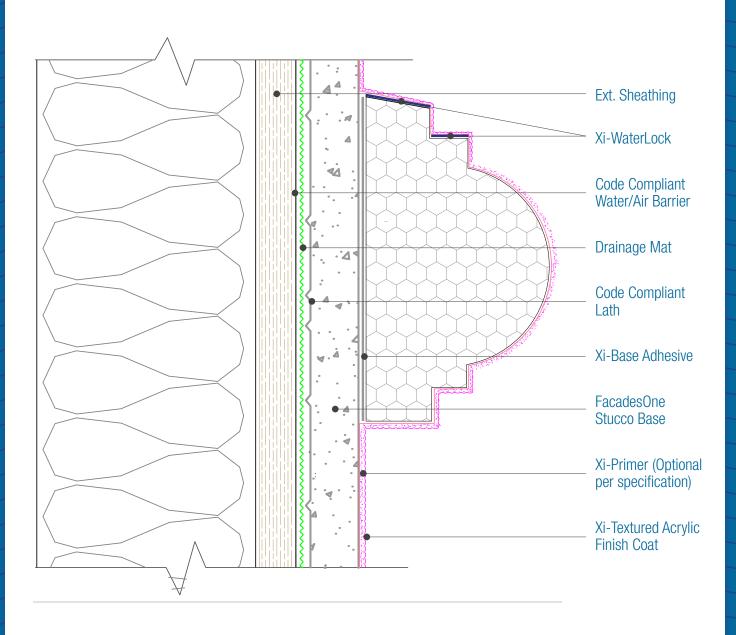

## FacadesOne Max Stucco Assembly Foam Shape

Date. 06-15-2020 | Detail. f1max.l.4 v1

## NOTES:

- 1. Foam shape thickness for Non-combustible construction are limited to 4 inches in thickness.
- 2. Horizontal Sloped surfaces of foam shapes must be coated with FacadesXi-WaterLock.
- 3. Slope Minimums: Standing Snow areas 6:12, No Standing Snow 3:12.